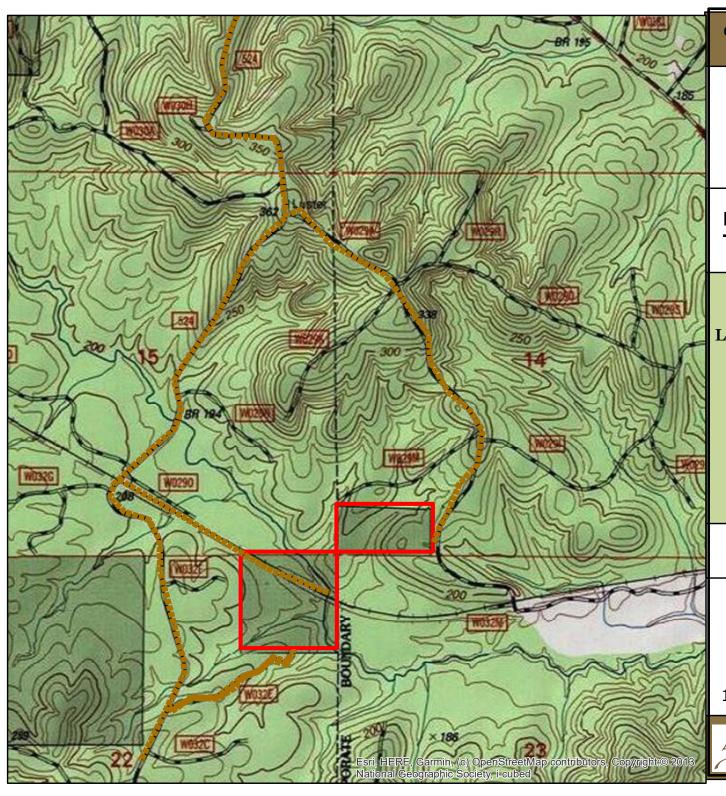

## **Timberland For Sale**

Approximately 60 acres, more or less, being the NE 1/4 of NE 1/4, Section 22, and S 1/2 of SW 1/4 of SW 1/4, Section 14, T12N, R6W, Natchitoches Parish, La

Follow USFS 524 to old railroad bed and follow it to the tract.

Surrounded by USFS

Planted with loblolly pines 2023

LAND FOR SALE
Total Sale Price: \$105,000

## **Please Contact:**

Louisiana Forestry Investments, Inc.

Steven K. Templin Broker 318.446.1190

2022 North MacArthur Drive Alexandria, LA 71303

No Minerals Will Be Sold **Legend** 

<all other values>

## **NAME**

1 in = 1,320 feet

3/20/2023

4 Templin Forestry, Inc.